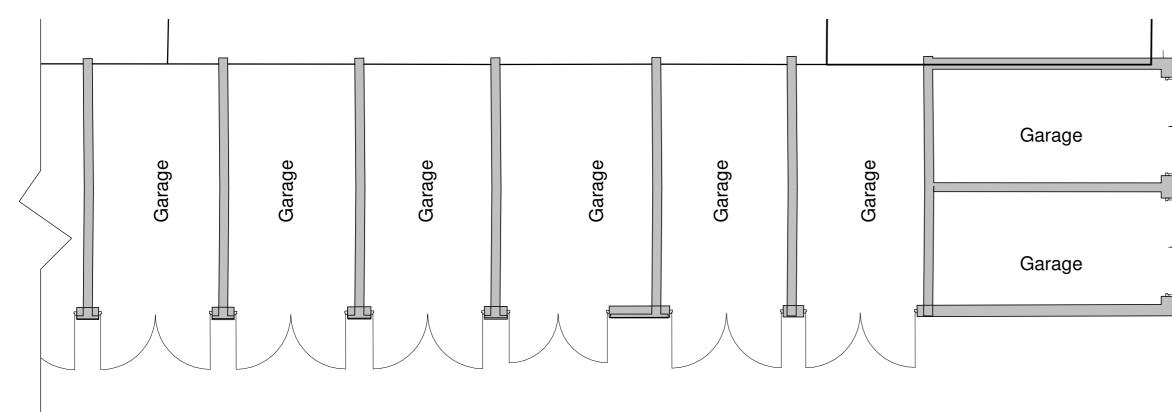

## Project Title Southchurch Road 613-619 Southchurch Road Southend SS1 2PN

Drawing Title Existing Garage Plans

|  | Scale                                          | Sheet       | Drawn | С | Checked     | Date | e        |  |
|--|------------------------------------------------|-------------|-------|---|-------------|------|----------|--|
|  | 1:100                                          | A2 Author ( |       |   | Checker     |      |          |  |
|  | Status                                         |             |       |   | Project No. |      |          |  |
|  | PLANNING<br>Drawing Reference<br>SCR-AWW-A-DWG |             |       |   | 4370        |      |          |  |
|  |                                                |             |       |   | Drawing     | No.  | Revision |  |
|  |                                                |             |       |   | 0152        | 2    |          |  |