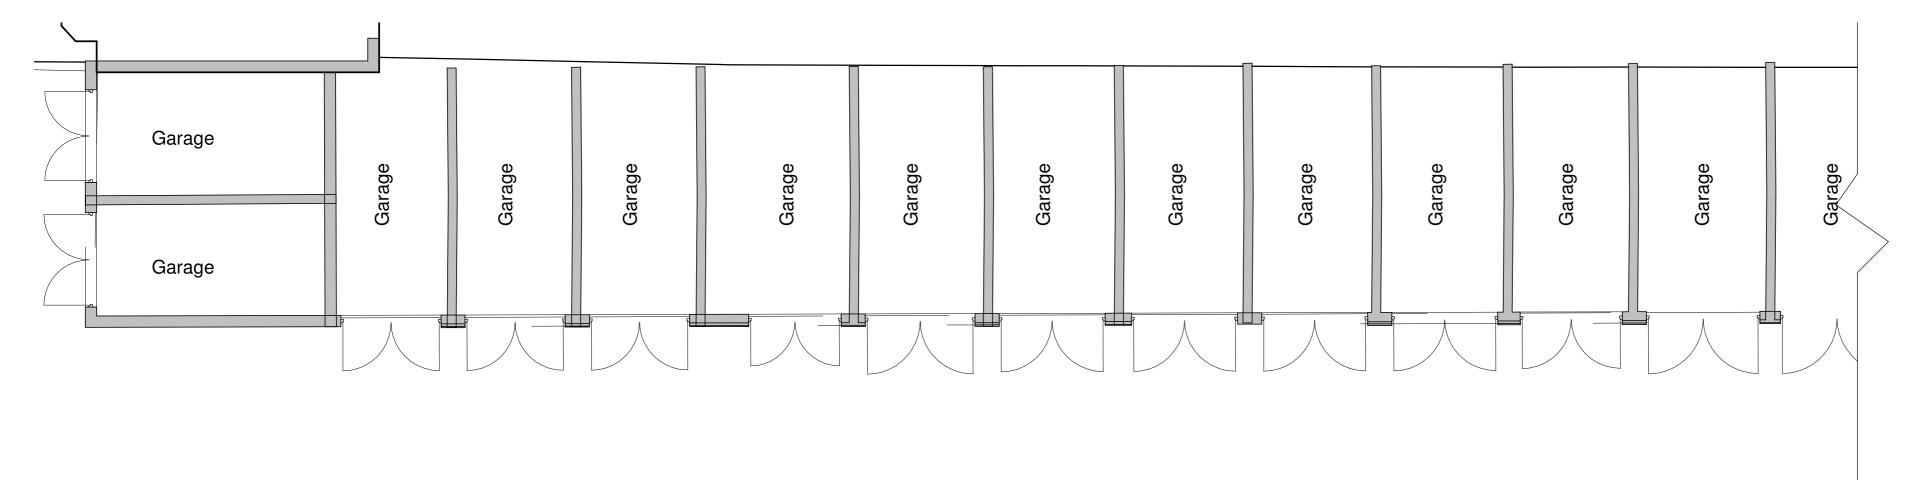

## Project Title Southchurch Road 613-619 Southchurch Road Southend SS1 2PN

Drawing Title Existing Garage Plans

|  | Scale                                          | Sheet       | Drawn | С | Checked     | Date | e        |  |
|--|------------------------------------------------|-------------|-------|---|-------------|------|----------|--|
|  | 1:100                                          | A2 Author ( |       |   | Checker     |      |          |  |
|  | Status                                         |             |       |   | Project No. |      |          |  |
|  | PLANNING<br>Drawing Reference<br>SCR-AWW-A-DWG |             |       |   | 4370        |      |          |  |
|  |                                                |             |       |   | Drawing     | No.  | Revision |  |
|  |                                                |             |       |   | 0152        | 2    |          |  |